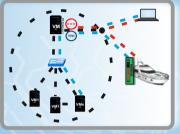

# **TELEMETRY & DIAGNOSTICS** FROM MULTI-OEM EQUIPMENT ON REMOTE SITES

Remote diagnosis by OEM specialists and tools increase safety and reduce service time and costs

Technology required: provide secured network paths between OEM users/tools towards one or more OEM automation system directly, isolated by the other traffic and OEM equipments.



#### INTELIS

Cyberphysical system for Telemetry & Remote Diagnostic services:

- handle VMs in Clouds to minimize latency between users and OEM devices
- manages users, IIoT gateways, secured communication paths
- provides traffic isolation between communication paths
- platform to support customized data processing services
- achieving Big Data fulfilement





### **GATERO**

IIoT gateway-router device for secured communications:

- multi-protocol gateway
- cryptographic functions supported in hardware
- data collection from multiple sensor types
- data aggregation safely and efficiently
- reduce material costs and
- increase system reliability
- easy configuration
  - data transmission across multiple communication services







#### **EXAMPLE:**

Remote diagnostic on OEM



## Demo:

Remote access to Siemens PLCs over Inmarsat satellite



#### **EXAMPLE: DataFLY** service for telemetry