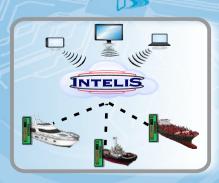

#### INTELIS

Cyberphysical system for Telemetry & Remote Diagnostic services:

- handle VMs in Clouds to minimize latency between users and OEM devices
- manages users, IIoT gateways, secured communication paths
- provides traffic isolation between communication paths
- platform to support customized data processing services
- achieving Big Data fulfilement

## Demo:

Remote access to Siemens PLCs over Inmarsat satellite