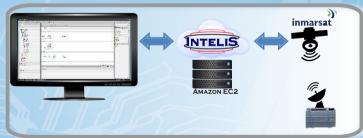

Diagnostic services:

- handle VMs in Clouds to minimize latency between users and OEM devices
- manages users, IIoT gateways, secured communication paths
- provides traffic isolation between communication paths
- platform to support customized data processing services
- achieving Big Data fulfilement





### **GATERO**

IIoT gateway-router device for secured communications:

- multi-protocol gateway
- cryptographic functions supported in hardware
- data collection from multiple sensor types
- data aggregation safely and efficiently
- reduce material costs and
- increase system reliability
- easy configuration
  - data transmission across multiple communication services







#### **EXAMPLE:**

Remote diagnostic on OEM



## Demo:

Remote access to Siemens PLCs over Inmarsat satellite



#### **EXAMPLE: DataFLY** service for telemetry