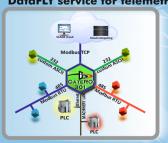

nimize latency between users and OEM devices
- manages users, IIoT gateways, secured communication paths
- provides traffic isolation between communication paths
- platform to support customized data processing services
- achieving Big Data fulfilement





### **GATERO**

IIoT gateway-router device for secured communications:

- multi-protocol gateway
- cryptographic functions supported in hardware
- data collection from multiple sensor types
- data aggregation safely and efficiently
- reduce material costs and
- increase system reliability
- easy configuration
  - data transmission across multiple communication services







#### **EXAMPLE:**

Remote diagnostic on OEM



## Demo:

Remote access to Siemens PLCs over Inmarsat satellite



#### **EXAMPLE: DataFLY** service for telemetry