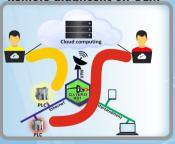

ments.



#### INTELIS

Cyberphysical system for Telemetry & Remote Diagnostic services:

- handle VMs in Clouds to minimize latency between users and OEM devices
- manages users, IIoT gateways, secured communication paths
- provides traffic isolation between communication paths
- platform to support customized data processing services
- achieving Big Data fulfilement





### **GATERO**

IIoT gateway-router device for secured communications:

- multi-protocol gateway
- cryptographic functions supported in hardware
- data collection from multiple sensor types
- data aggregation safely and efficiently
- reduce material costs and
- increase system reliability
- easy configuration
  - data transmission across multiple communication services







#### **EXAMPLE:**

Remote diagnostic on OEM



## Demo:

Remote access to Siemens PLCs over Inmarsat satellite



#### **EXAMPLE: DataFLY** service for telemetry