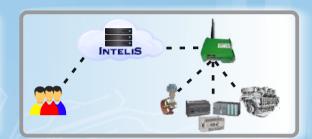

#### INTELIS

Cyberphysical system for Telemetry & Remote Diagnostic services:

- handle VMs in Clouds to minimize latency between users and OEM devices
- manages users, IIoT gateways, secured communication paths
- provides traffic isolation between communication paths
- platform to support customized data processing services
- achieving Big Data fulfilement