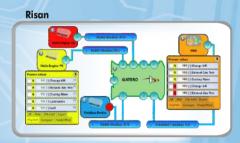

#### INTELIS

Cyberphysical system for Telemetry & Remote Diagnostic services:

- handle VMs in Clouds to minimize latency between users and OEM devices
- manages users, IIoT gateways, secured communication paths
- provides traffic isolation between communication paths
- platform to support customized data processing services
- achieving Big Data fulfilement

### **GATERO**

IIoT gateway-router device for secured communications:

- multi-protocol gateway
- cryptographic functions supported in hardware
- data collection from multiple sensor types
- data aggregation safely and efficiently
- reduce material costs and
- increase system reliability
- easy configuration
  - data transmission across multiple communication services