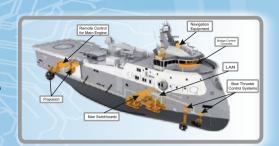

# **TELEMETRY & DIAGNOSTICS** FROM MULTI-OEM EQUIPMENT ON REMOTE SITES

Remote diagnosis by OEM specialists and tools increase safety and reduce service time and costs

Technology required: provide secured network paths between OEM users/tools towards one or more OEM automation system directly, isolated by the other traffic and OEM equipments.



#### INTELIS

Cyberphysical system for Telemetry & Remote Diagnostic services:

- handle VMs in Clouds to minimize latency between users and OEM devices
- manages users, IIoT gateways, secured communication paths
- provides traffic isolation between communication paths
- platform to support customized data processing services
- achieving Big Data fulfilement





### **GATERO**

IIoT gateway-router device for secured communications:

- multi-protocol gateway
- cryptographic functions supported in hardware
- data collection from multiple sensor types
- data aggregation safely and efficiently
- reduce material costs and
- increase system reliability
- easy configuration
  - data transmission across multiple communication services







#### **EXAMPLE:**

Remote diagnostic on OEM



## Dem