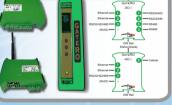

# **TELEMETRY & DIAGNOSTICS** FROM MULTI-OEM EQUIPMENT ON REMOTE SITES

Remote diagnosis by OEM specialists and tools increase safety and reduce service time and costs

Technology required: provide secured network paths between OEM users/tools towards one or more OEM automation system directly, isolated by the other traffic and OEM equipments.

#### **EXAMPLE:**

Remote diagnostic on OEM